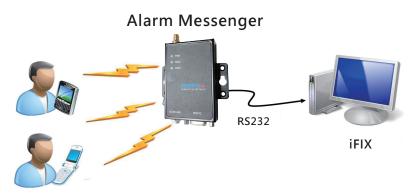

### System Structure

#### Alarm Messenger

Alarm Messenger are designed to identify the event of abnormal behaviors and failures at certain work sites or even autonomous work stations, and then issue timely alerts to assigned operators by text-based notifications and E-Mail. With Alarm Messenger, the system operators enable the significantly streamline worksite management, keep the situation awareness, and reduce potential costs or safety related incidents incurred by planning replacement and maintenance accordingly.